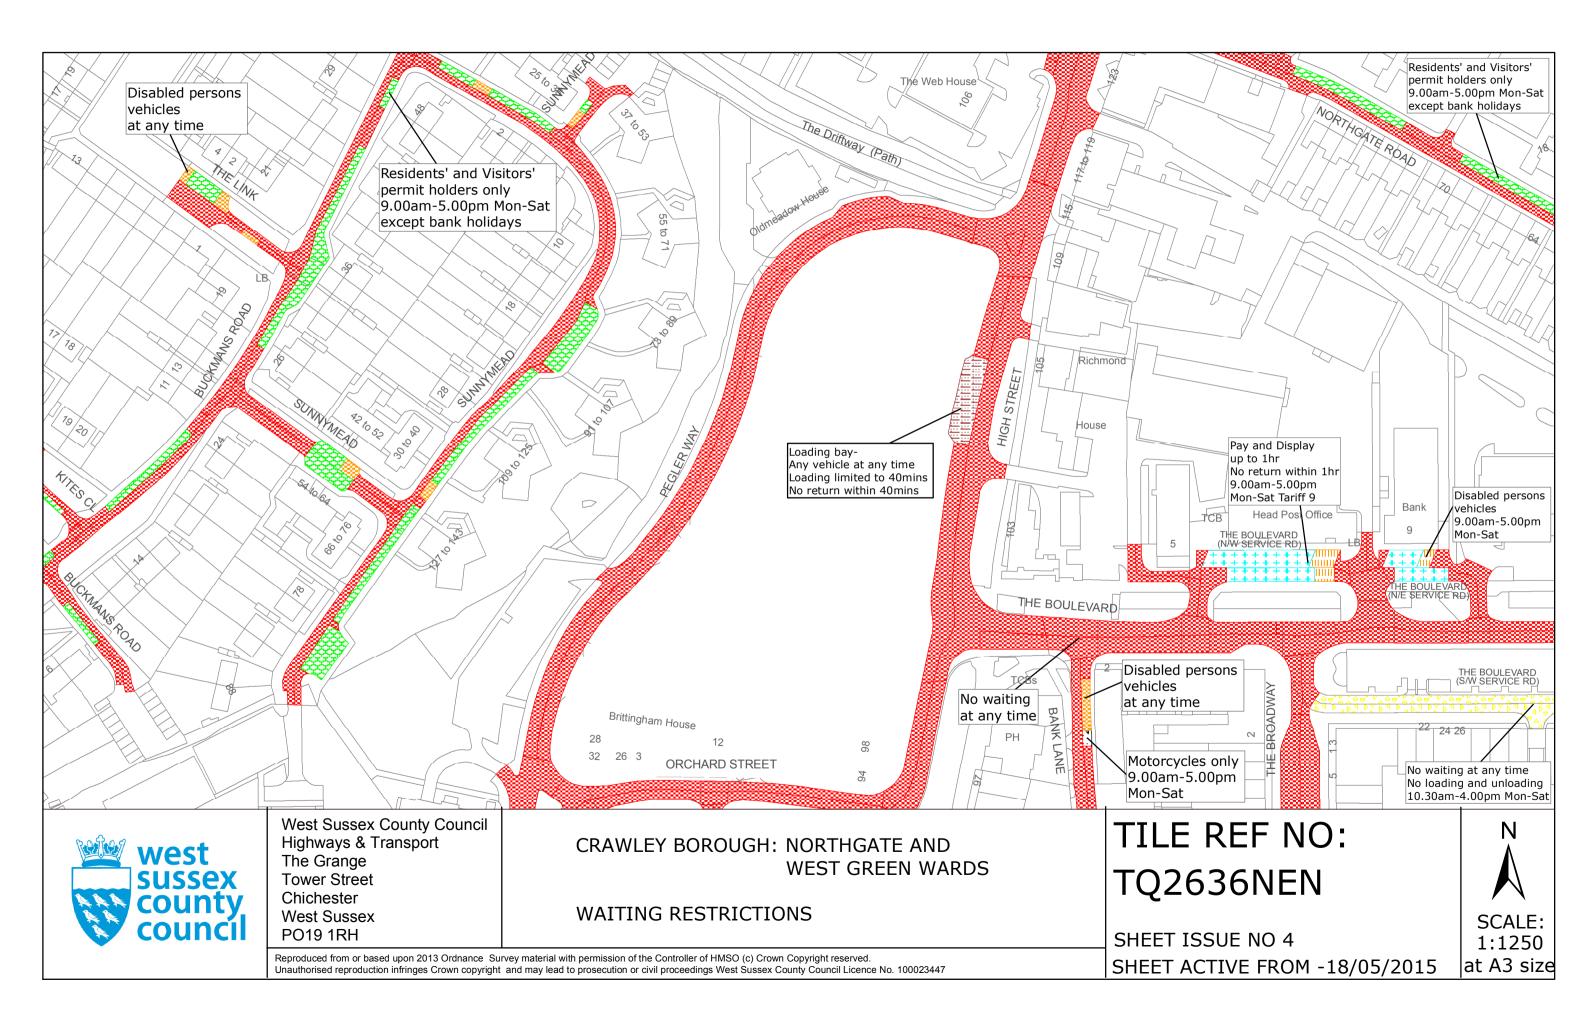

#### FIRST SCHEDULE Plans to be deleted

TQ2636NEN (Sheet Issue No. 3) TQ2636NES (Sheet Issue No 3) TQ2636SEN (Sheet Issue No. 2) TQ2736NWN (Sheet Issue No. 2) TQ2736NWS (Sheet Issue No.2)

#### SECOND SCHEDULE Plans to be substituted (as attached)

TQ2636NEN (Sheet Issue No. 4) TQ2636NES (Sheet Issue No 4) TQ2636SEN (Sheet Issue No. 3) TQ2736NWN (Sheet Issue No. 3) TQ2736NWS (Sheet Issue No.3)