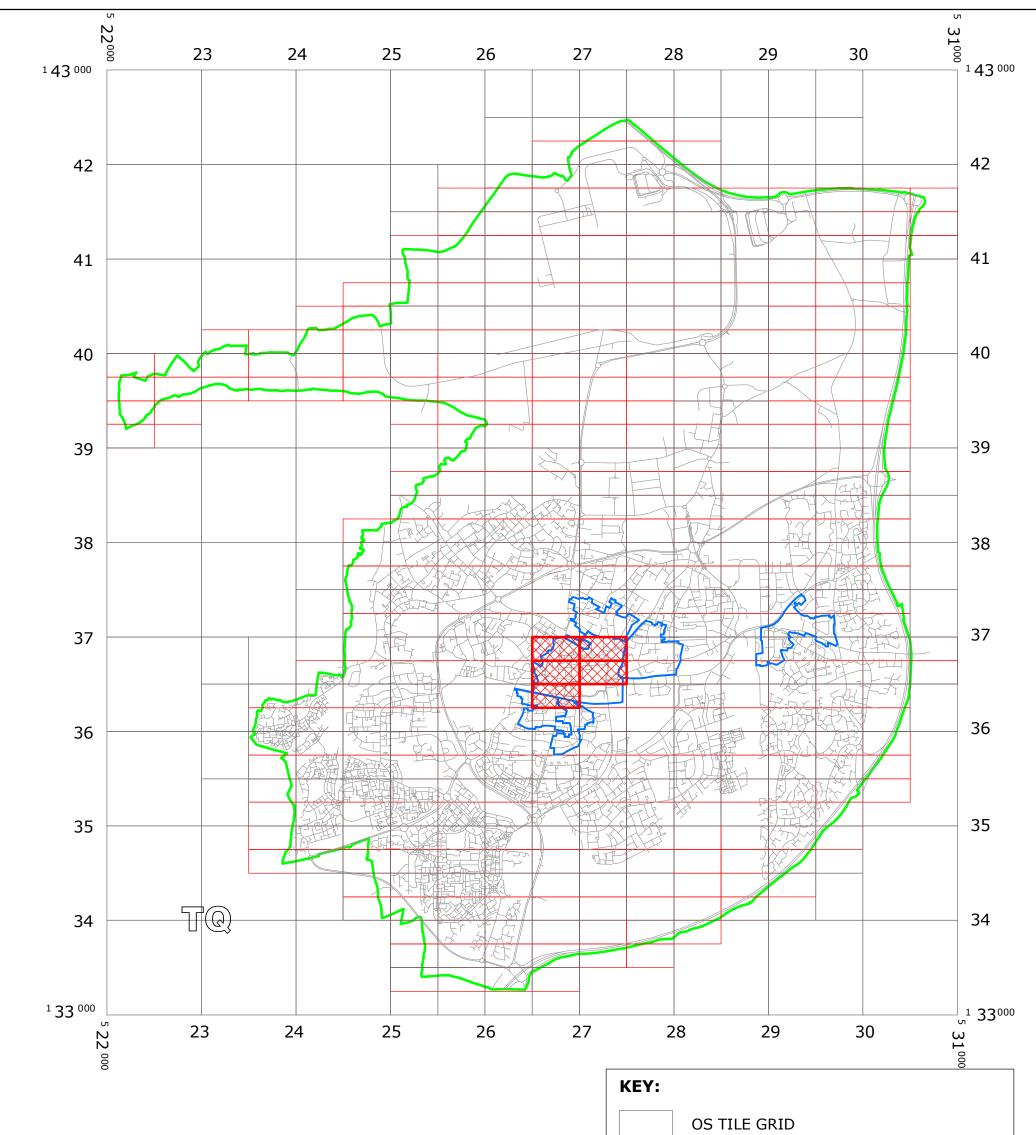

## **CRAWLEY: LOCATION OF WAITING RESTRICTIONS**

|                          | PARKING TILE GRID                                                                                                                                                                                                                                                                                               |                                                                                                                                      |                             |                 |             |   |
|--------------------------|-----------------------------------------------------------------------------------------------------------------------------------------------------------------------------------------------------------------------------------------------------------------------------------------------------------------|--------------------------------------------------------------------------------------------------------------------------------------|-----------------------------|-----------------|-------------|---|
|                          |                                                                                                                                                                                                                                                                                                                 | LOCATION OF WAITING RESTRICTIONS                                                                                                     |                             |                 | S           |   |
|                          |                                                                                                                                                                                                                                                                                                                 |                                                                                                                                      |                             | PARISH BOUNDARY |             |   |
|                          | CONTROLLED PARKING ZONE BOUNDARY<br>ROAD NETWORK                                                                                                                                                                                                                                                                |                                                                                                                                      |                             |                 | ARY         |   |
|                          |                                                                                                                                                                                                                                                                                                                 |                                                                                                                                      |                             |                 |             |   |
| west<br>sussex<br>county | West Sussex County Council<br>Communities & Infrastructure<br>The Grange<br>Tower Street<br>Chichester<br>West Sussex<br>PO19 1RH                                                                                                                                                                               | WEST SUSSEX COUNTY COUI<br>((CRAWLEY BOROUGH) (PAR<br>(CONSOLIDATION) ORDER 20<br>(TOWN CENTRE AMENDMENT<br>LOCATION OF WAITING REST | KING PLA<br>010)<br>) ORDER | 2015            | REGULATION) | N |
|                          | Reproduced from or based upon 2013 Ordnance Survey material with permission of the Controller of HMSOSCALE: 1:4(c) Crown Copyright reserved. Unauthorised reproduction infringes Crown copyright and may lead to<br>prosecution or civil proceedings West Sussex County Council Licence No. 100023447SCALE: 1:4 |                                                                                                                                      |                             |                 | ·           |   |

## **Key for Waiting Restrictions**

All areas over which the provision of the orders apply are defined by the shaded areas as shown on the following plans plus a contiguous area not indicated on the plans of verge and/or footway between the carriageway edge and the highway boundary. The plans in this schedule are based upon grid references of the Ordnance Survey National Grid defined by the OSGB 36 triangulation.