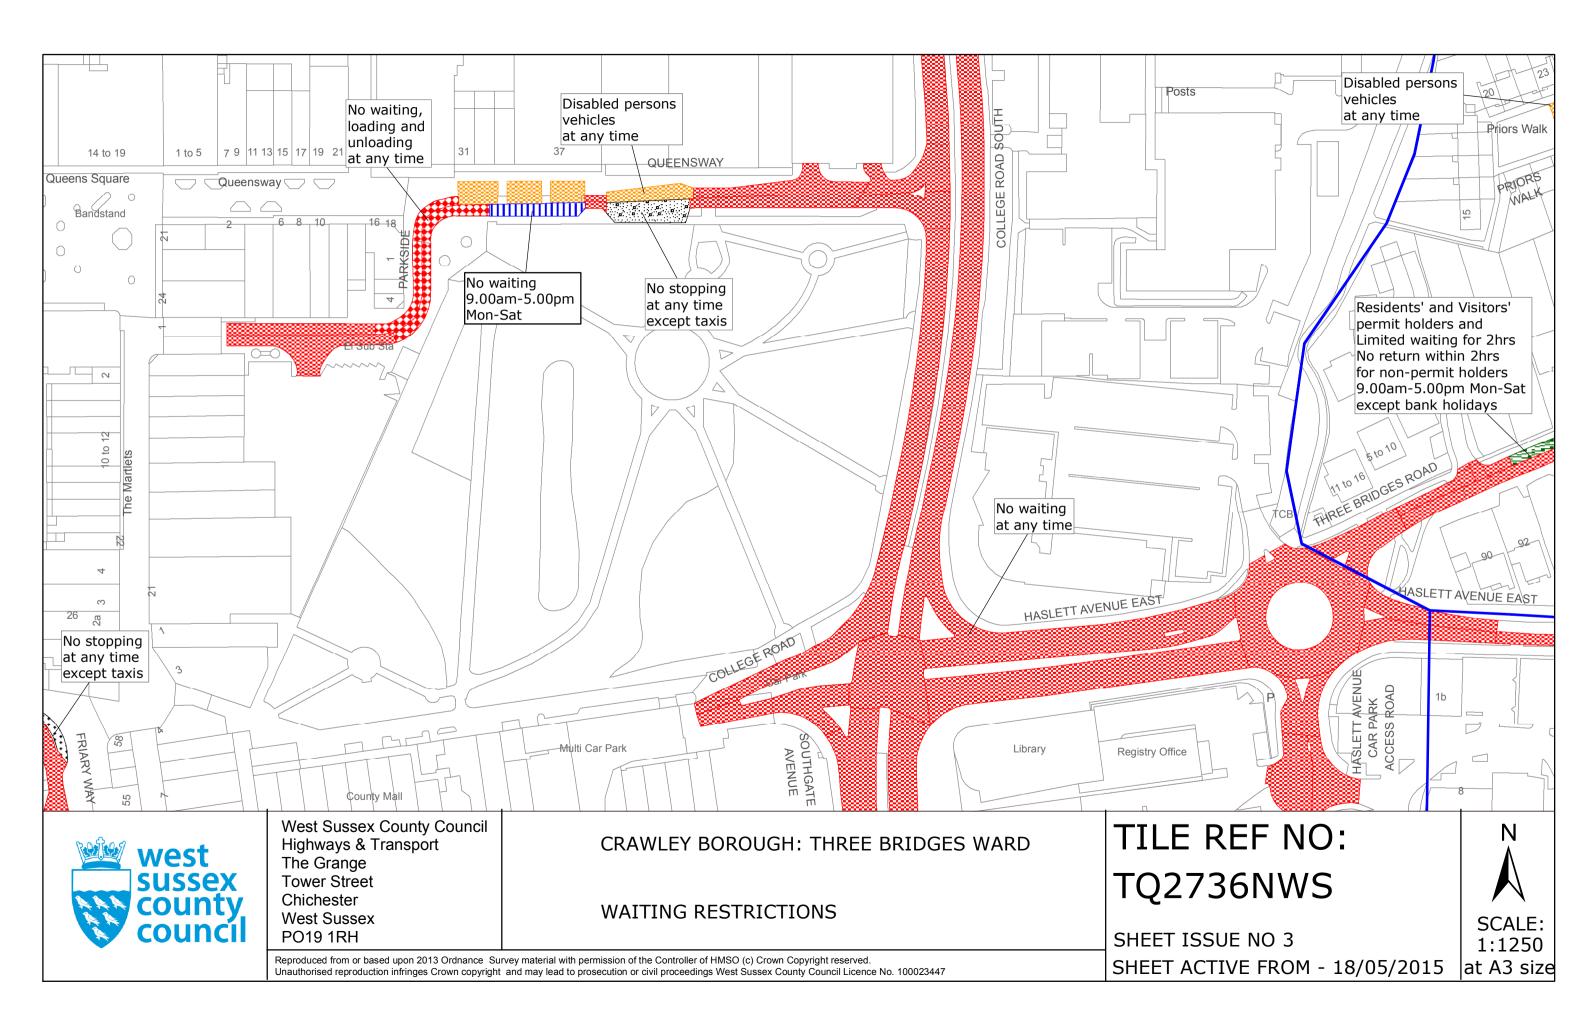

#### FIRST SCHEDULE Plans to be deleted

TQ2636NEN (Sheet Issue No. 3) TQ2636NES (Sheet Issue No 3) TQ2636SEN (Sheet Issue No. 2) TQ2736NWN (Sheet Issue No. 2) TQ2736NWS (Sheet Issue No.2)

#### SECOND SCHEDULE Plans to be substituted (as attached)

TQ2636NEN (Sheet Issue No. 4) TQ2636NES (Sheet Issue No 4) TQ2636SEN (Sheet Issue No. 3) TQ2736NWN (Sheet Issue No. 3) TQ2736NWS (Sheet Issue No.3)