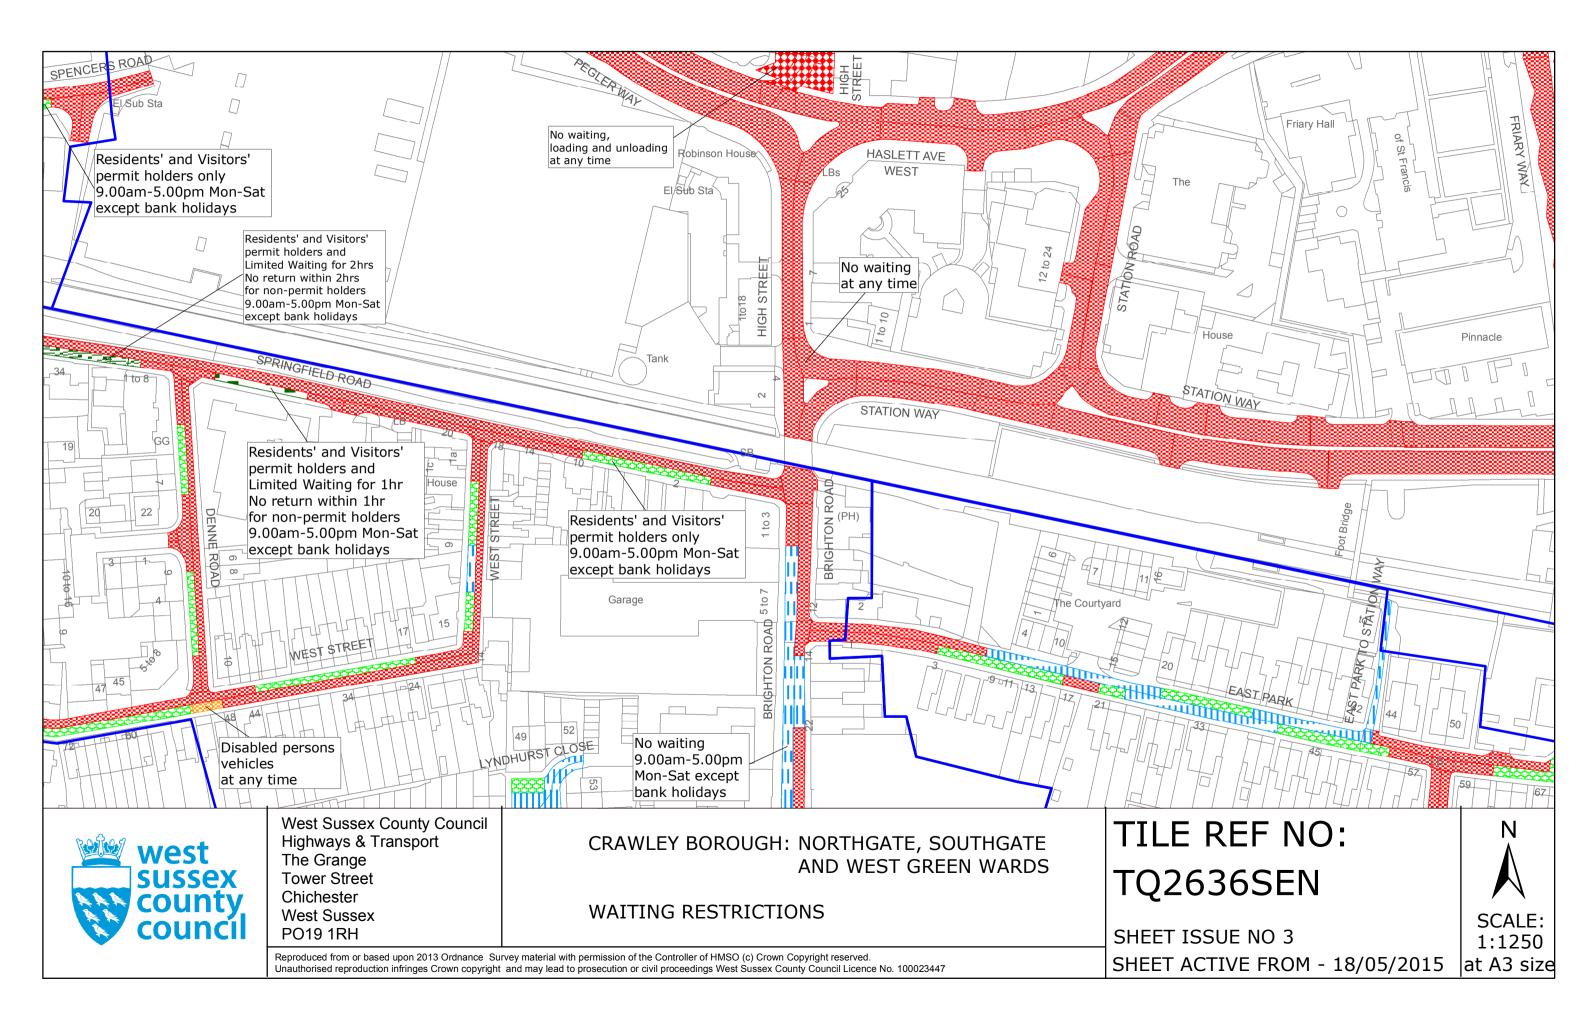

#### FIRST SCHEDULE Plans to be deleted

TQ2636NEN (Sheet Issue No. 3) TQ2636NES (Sheet Issue No 3) TQ2636SEN (Sheet Issue No. 2) TQ2736NWN (Sheet Issue No. 2) TQ2736NWS (Sheet Issue No.2)

#### SECOND SCHEDULE Plans to be substituted (as attached)

TQ2636NEN (Sheet Issue No. 4) TQ2636NES (Sheet Issue No 4) TQ2636SEN (Sheet Issue No. 3) TQ2736NWN (Sheet Issue No. 3) TQ2736NWS (Sheet Issue No.3)