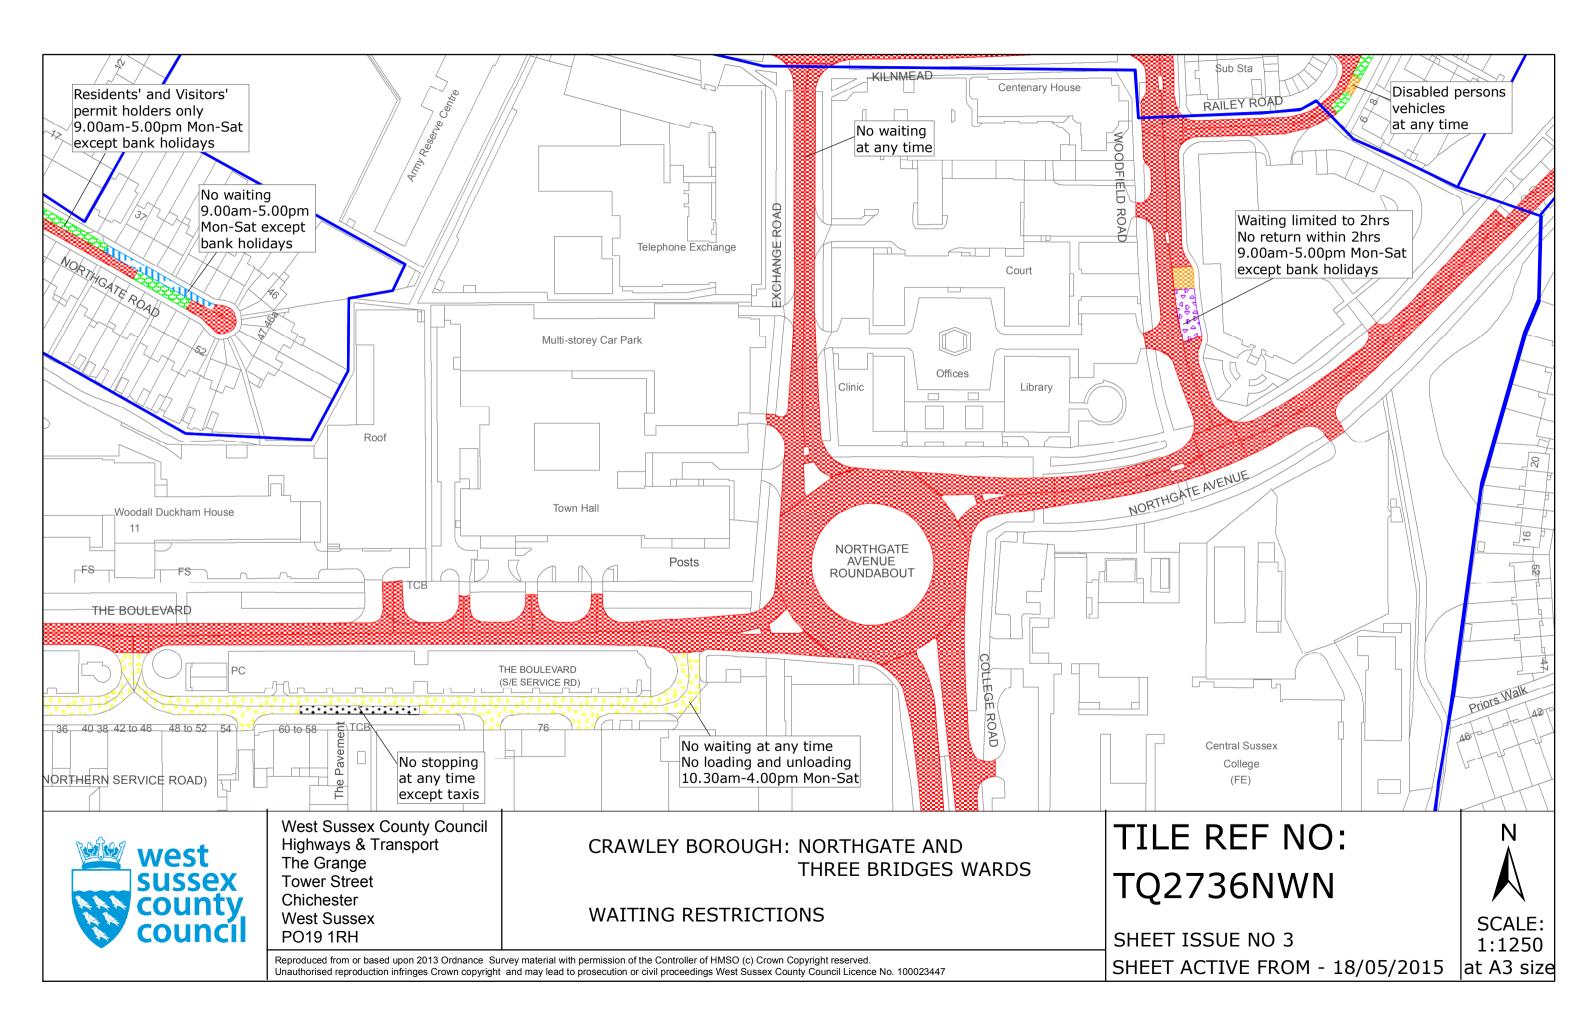

#### FIRST SCHEDULE Plans to be deleted

TQ2636NEN (Sheet Issue No. 3) TQ2636NES (Sheet Issue No 3) TQ2636SEN (Sheet Issue No. 2) TQ2736NWN (Sheet Issue No. 2) TQ2736NWS (Sheet Issue No.2)

#### SECOND SCHEDULE Plans to be substituted (as attached)

TQ2636NEN (Sheet Issue No. 4) TQ2636NES (Sheet Issue No 4) TQ2636SEN (Sheet Issue No. 3) TQ2736NWN (Sheet Issue No. 3) TQ2736NWS (Sheet Issue No.3)