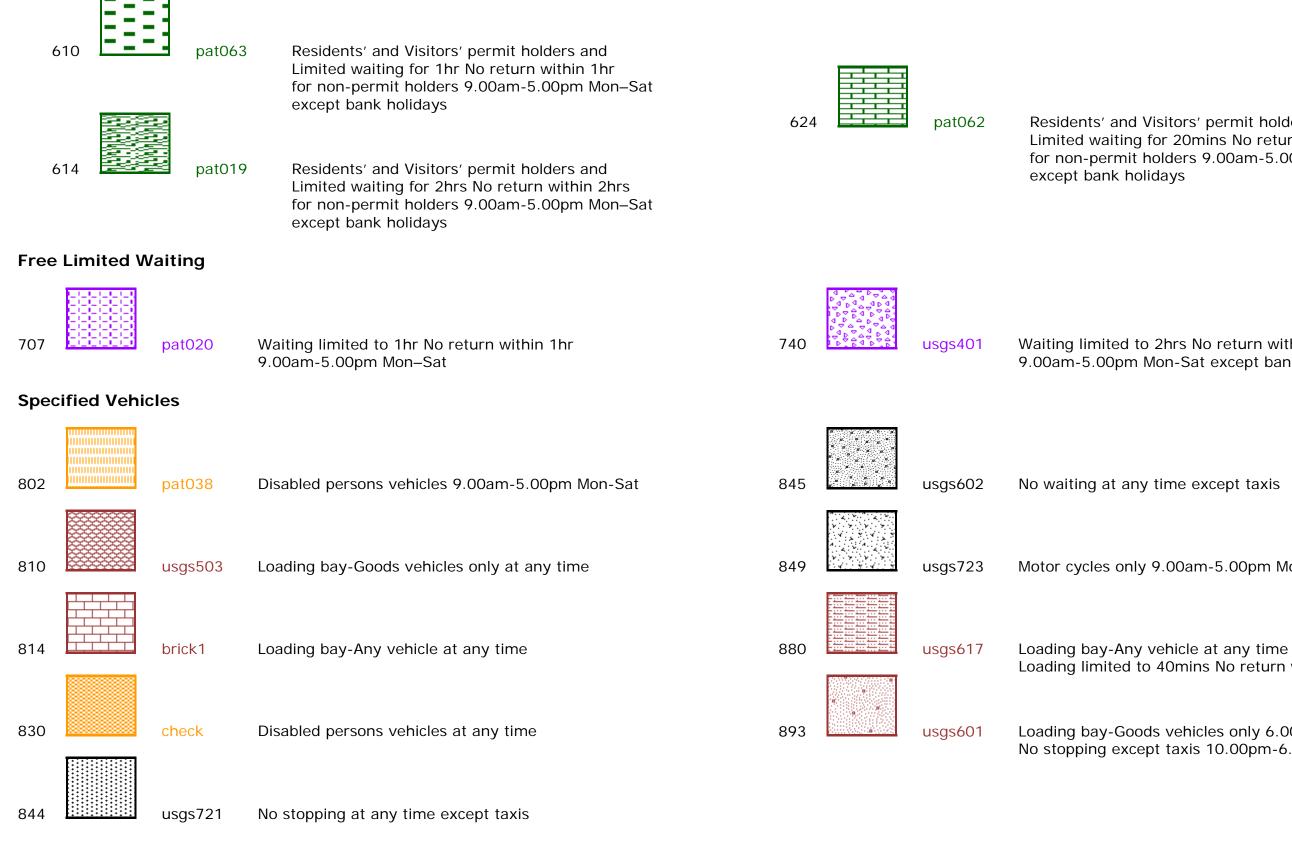

### Prohibition of waiting at any time

#### **Residents Parking**

Residents' and Visitors' permit holders only 9.00am-5.00pm Mon-Sat except bank holidays

## Shared Residents Parking & Free Limited Waiting

Boundary of Controlled Parking Zone

Residents' and Visitors' permit holders and Limited waiting for 20mins No return within 20mins for non-permit holders 9.00am-5.00pm Mon-Sat

Waiting limited to 2hrs No return within 2hrs 9.00am-5.00pm Mon-Sat except bank holidays

Motor cycles only 9.00am-5.00pm Mon-Sat

Loading limited to 40mins No return within 40mins

Loading bay-Goods vehicles only 6.00am-10.00pm and No stopping except taxis 10.00pm-6.00am any day