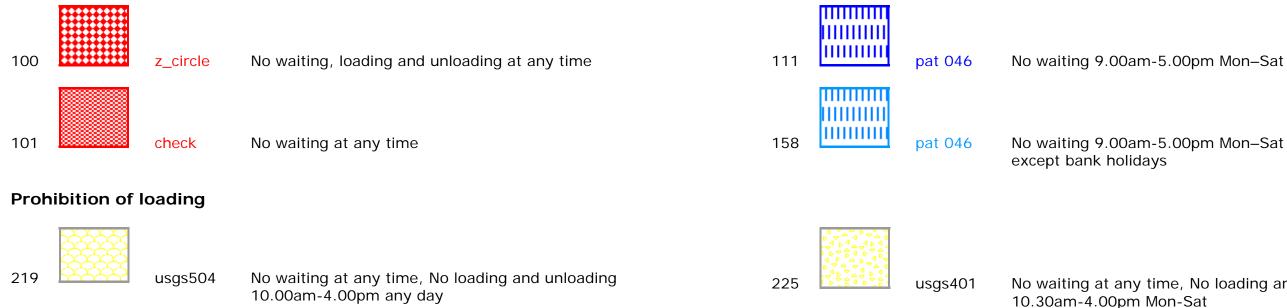

### Prohibition of waiting at any time

## Charged on-street parking

Pay and Display up to 1hr 9.00am-5.00pm Mon-Sat Tariff 9

#### **Residents Parking**

Residents' and Visitors' permit holders only 9.00am-5.00pm Mon-Sat except bank holidays

## 18 May 2015

No waiting at any time, No loading and unloading

## Shared Residents Parking & Free Limited Waiting

Boundary of Controlled Parking Zone

Residents' and Visitors' permit holders and Limited waiting for 20mins No return within 20mins for non-permit holders 9.00am-5.00pm Mon-Sat

Waiting limited to 2hrs No return within 2hrs 9.00am-5.00pm Mon-Sat except bank holidays

Motor cycles only 9.00am-5.00pm Mon-Sat

Loading limited to 40mins No return within 40mins

Loading bay-Goods vehicles only 6.00am-10.00pm and No stopping except taxis 10.00pm-6.00am any day