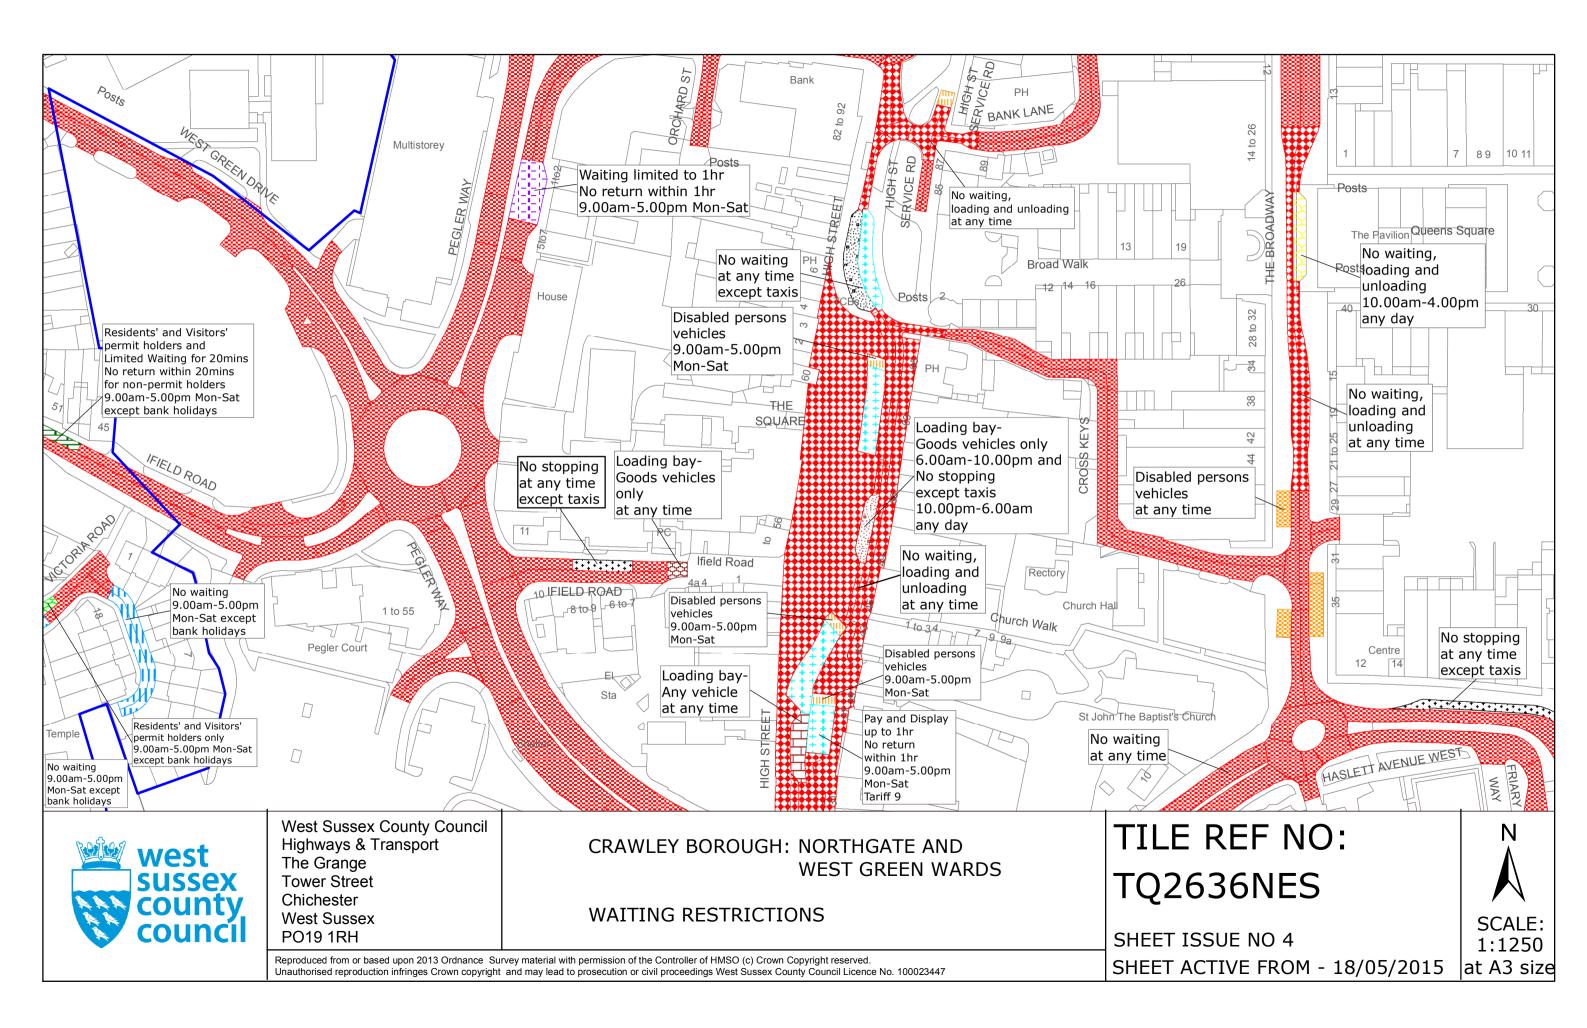

#### FIRST SCHEDULE Plans to be deleted

TQ2636NEN (Sheet Issue No. 3) TQ2636NES (Sheet Issue No 3) TQ2636SEN (Sheet Issue No. 2) TQ2736NWN (Sheet Issue No. 2) TQ2736NWS (Sheet Issue No.2)

#### SECOND SCHEDULE Plans to be substituted (as attached)

TQ2636NEN (Sheet Issue No. 4) TQ2636NES (Sheet Issue No 4) TQ2636SEN (Sheet Issue No. 3) TQ2736NWN (Sheet Issue No. 3) TQ2736NWS (Sheet Issue No.3)